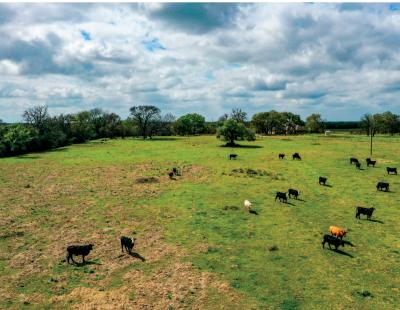

## 5138 Sparrow Lane

Stalwart Ranch, Normangee Division is a working cattle ranch in the northwestern portion of Madison County. This ranch is predominantly rolling open terrain. Several areas of woods remain for wildlife with Caney Creek crossing the eastern side of the ranch providing waterfowl opportunities. It is fenced into 9 separate pastures with water, either lakes/ponds or a trough in every pasture. One pasture is used as a hay field to produce coastal and Jiggs hay. Fences are in good shape from new to recently reworked. A partially covered heavy made set of pipe working corrals exists with loadout chutes and hold over pen with shed. The working pens have electricity, lights, and water. The ranch offers two homes, with the main home being a 3/2.5/2 and located on a hilltop with views. The second home is a 3/2/2 with carport and outbuildings, being used for ranch employee housing. The main barn is a steel 40'x80' structure with 3 sides being fully enclosed. Ranch is located 12 miles Northwest of Madisonville, just east of FM 2289 at the dead end of Sparrow Lane, a County maintained road. Property is in the regarded Normangee School District. Easy access to I-45, minutes to Bryan/College Station, 1 hour north of The Woodlands and Conroe, Also, 1.5 hours to Houston and 2 hours to Dallas/Ft. Worth.