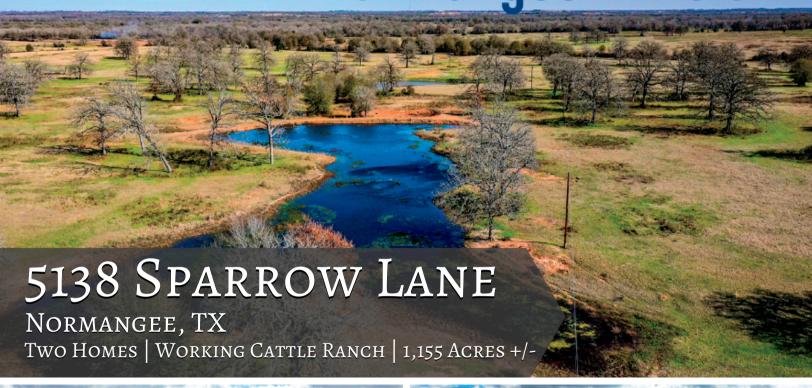

## 5138 Sparrow Lane

Stalwart Ranch, Normangee Division is a working cattle ranch in the northwestern portion of Madison County. This ranch is predominantly rolling open terrain. Several areas of woods remain for wildlife with Caney Creek crossing the eastern side of the ranch providing waterfowl opportunities. It is fenced into 9 separate pastures with water, either lakes/ponds or a trough in every pasture. One pasture is used as a hay field to produce coastal and Jiggs hay. Fences are in good shape from new to recently reworked. A partially covered heavy made set of pipe working corrals exists with loadout chutes and hold over pen with shed. The working pens have electricity, lights, and water. The ranch offers two homes, with the main home being a 3/2.5/2 and located on a hilltop with views. The second home is a 3/2/2 with carport and outbuildings, being used for ranch employee housing. The main barn is a steel 40'x80' structure with 3 sides being fully enclosed. Ranch is located 12 miles Northwest of Madisonville, just east of FM 2289 at the dead end of Sparrow Lane, a County maintained road. Property is in the regarded Normangee School District. Easy access to I-45, minutes to Bryan/College Station, 1 hour north of The Woodlands and Conroe, Also, 1.5 hours to Houston and 2 hours to Dallas/Ft. Worth.

## 1,155 +/- ACRES