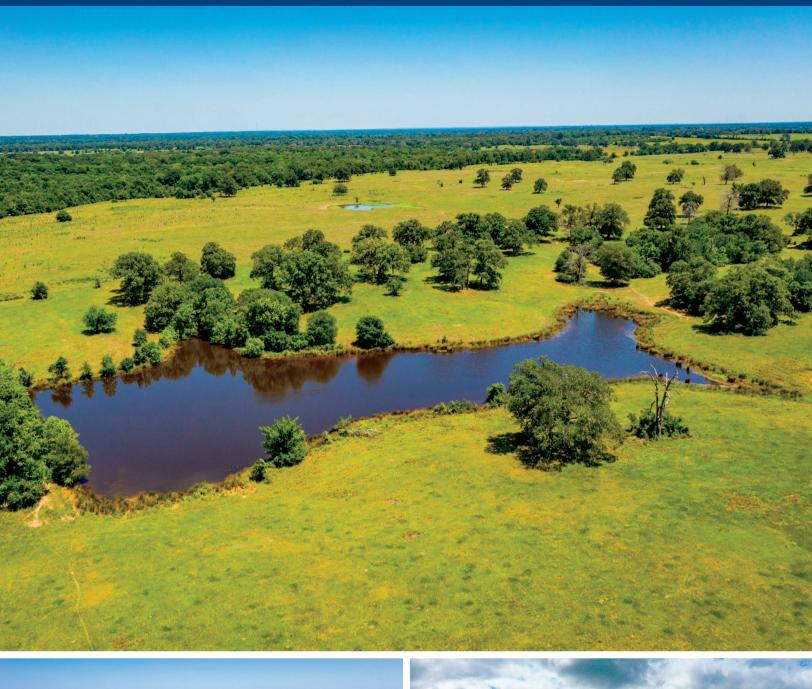

## 5138 Sparrow Lane

Stalwart Ranch, Normangee Division is a working cattle ranch in the northwestern portion of Madison County. This ranch is predominantly rolling open terrain. Several areas of woods remain for wildlife with Caney Creek crossing the eastern side of the ranch providing waterfowl opportunities. It is fenced into 9 separate pastures with water, either lakes/ponds or a trough in every pasture. One pasture is used as a hay field to produce coastal and Jiggs hay. Fences are in good shape from new to recently reworked. A partially covered heavy made set of pipe working corrals exists with loadout chutes and hold over pen with shed. The working pens have electricity, lights, and water. The ranch offers two homes, with the main home being a 3/2.5/2 and located on a hilltop with views. The second home is a 3/2/2 with carport and outbuildings, being used for ranch employee housing. The main barn is a steel 40'x80' structure with 3 sides being fully enclosed. Ranch is located 12 miles Northwest of Madisonville, just east of FM 2289 at the dead end of Sparrow Lane, a County maintained road. Property is in the regarded Normangee School District. Easy access to I-45, minutes to Bryan/College Station, 1 hour north of The Woodlands and Conroe, Also, 1.5 hours to Houston and 2 hours to Dallas/Ft. Worth.