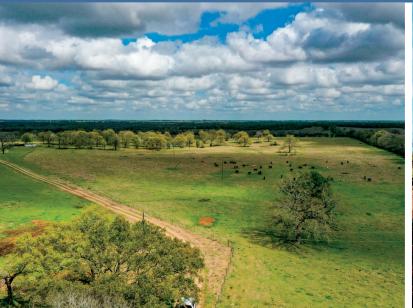

## 5138 Sparrow Lane

Stalwart Ranch, Normangee Division is a working cattle ranch in the northwestern portion of Madison County. This ranch is predominantly rolling open terrain. Several areas of woods remain for wildlife with Caney Creek crossing the eastern side of the ranch providing waterfowl opportunities. It is fenced into 9 separate pastures with water, either lakes/ponds or a trough in every pasture. One pasture is used as a hay field to produce coastal and Jiggs hay. Fences are in good shape from new to recently reworked. A partially covered heavy made set of pipe working corrals exists with loadout chutes and hold over pen with shed. The working pens have electricity, lights, and water. The ranch offers two homes, with the main home being a 3/2.5/2 and located on a hilltop with views. The second home is a 3/2/2 with carport and outbuildings, being used for ranch employee housing. The main barn is a steel 40'x80' structure with 3 sides being fully enclosed. Ranch is located 12 miles Northwest of Madisonville, just east of FM 2289 at the dead end of Sparrow Lane, a County maintained road. Property is in the regarded Normangee School District. Easy access to I-45, minutes to Bryan/College Station, 1 hour north of The Woodlands and Conroe, Also, 1.5 hours to Houston and 2 hours to Dallas/Ft. Worth.