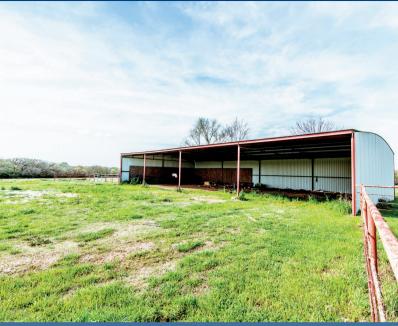

## 5138 Sparrow Lane

Stalwart Ranch, Normangee Division is a working cattle ranch in the northwestern portion of Madison County. This ranch is predominantly rolling open terrain. Several areas of woods remain for wildlife with Caney Creek crossing the eastern side of the ranch providing waterfowl opportunities. It is fenced into 9 separate pastures with water, either lakes/ponds or a trough in every pasture. One pasture is used as a hay field to produce coastal and Jiggs hay. Fences are in good shape from new to recently reworked. A partially covered heavy made set of pipe working corrals exists with loadout chutes and hold over pen with shed. The working pens have electricity, lights, and water. The ranch offers two homes, with the main home being a 3/2.5/2 and located on a hilltop with views. The second home is a 3/2/2 with carport and outbuildings, being used for ranch employee housing. The main barn is a steel 40'x80' structure with 3 sides being fully enclosed. Ranch is located 12 miles Northwest of Madisonville, just east of FM 2289 at the dead end of Sparrow Lane, a County maintained road. Property is in the regarded Normangee School District. Easy access to I-45, minutes to Bryan/College Station, 1 hour north of The Woodlands and Conroe, Also, 1.5 hours to Houston and 2 hours to Dallas/Ft. Worth.