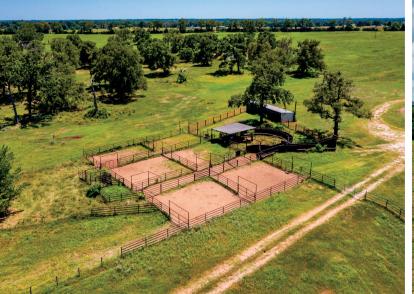

## 5138 Sparrow Lane

Stalwart Ranch, Normangee Division is a working cattle ranch in the northwestern portion of Madison County. This ranch is predominantly rolling open terrain. Several areas of woods remain for wildlife with Caney Creek crossing the eastern side of the ranch providing waterfowl opportunities. It is fenced into 9 separate pastures with water, either lakes/ponds or a trough in every pasture. One pasture is used as a hay field to produce coastal and Jiggs hay. Fences are in good shape from new to recently reworked. A partially covered heavy made set of pipe working corrals exists with loadout chutes and hold over pen with shed. The working pens have electricity, lights, and water. The ranch offers two homes, with the main home being a 3/2.5/2 and located on a hilltop with views. The second home is a 3/2/2 with carport and outbuildings, being used for ranch employee housing. The main barn is a steel 40'x80' structure with 3 sides being fully enclosed. Ranch is located 12 miles Northwest of Madisonville, just east of FM 2289 at the dead end of Sparrow Lane, a County maintained road. Property is in the regarded Normangee School District. Easy access to I-45, minutes to Bryan/College Station, 1 hour north of The Woodlands and Conroe, Also, 1.5 hours to Houston and 2 hours to Dallas/Ft. Worth.