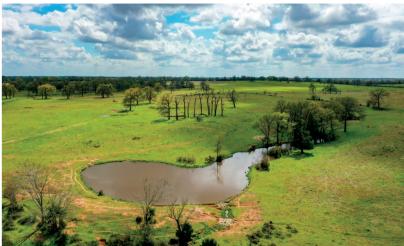

## 5138 Sparrow Lane

Stalwart Ranch, Normangee Division is a working cattle ranch in the northwestern portion of Madison County. This ranch is predominantly rolling open terrain. Several areas of woods remain for wildlife with Caney Creek crossing the eastern side of the ranch providing waterfowl opportunities. It is fenced into 9 separate pastures with water, either lakes/ponds or a trough in every pasture. One pasture is used as a hay field to produce coastal and Jiggs hay. Fences are in good shape from new to recently reworked. A partially covered heavy made set of pipe working corrals exists with loadout chutes and hold over pen with shed. The working pens have electricity, lights, and water. The ranch offers two homes, with the main home being a 3/2.5/2 and located on a hilltop with views. The second home is a 3/2/2 with carport and outbuildings, being used for ranch employee housing. The main barn is a steel 40'x80' structure with 3 sides being fully enclosed. Ranch is located 12 miles Northwest of Madisonville, just east of FM 2289 at the dead end of Sparrow Lane, a County maintained road. Property is in the regarded Normangee School District. Easy access to I-45, minutes to Bryan/College Station, 1 hour north of The Woodlands and Conroe, Also, 1.5 hours to Houston and 2 hours to Dallas/Ft. Worth.