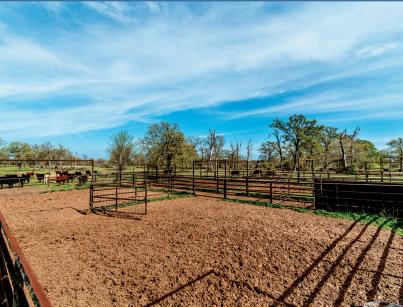

## 5138 Sparrow Lane

Stalwart Ranch, Normangee Division is a working cattle ranch in the northwestern portion of Madison County. This ranch is predominantly rolling open terrain. Several areas of woods remain for wildlife with Caney Creek crossing the eastern side of the ranch providing waterfowl opportunities. It is fenced into 9 separate pastures with water, either lakes/ponds or a trough in every pasture. One pasture is used as a hay field to produce coastal and Jiggs hay. Fences are in good shape from new to recently reworked. A partially covered heavy made set of pipe working corrals exists with loadout chutes and hold over pen with shed. The working pens have electricity, lights, and water. The ranch offers two homes, with the main home being a 3/2.5/2 and located on a hilltop with views. The second home is a 3/2/2 with carport and outbuildings, being used for ranch employee housing. The main barn is a steel 40'x80' structure with 3 sides being fully enclosed. Ranch is located 12 miles Northwest of Madisonville, just east of FM 2289 at the dead end of Sparrow Lane, a County maintained road. Property is in the regarded Normangee School District. Easy access to I-45, minutes to Bryan/College Station, 1 hour north of The Woodlands and Conroe, Also, 1.5 hours to Houston and 2 hours to Dallas/Ft. Worth.