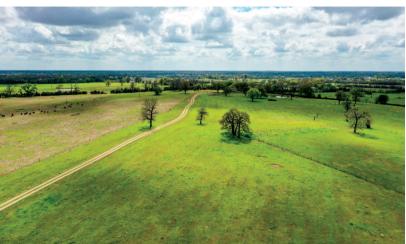

## 5138 Sparrow Lane

Stalwart Ranch, Normangee Division is a working cattle ranch in the northwestern portion of Madison County. This ranch is predominantly rolling open terrain. Several areas of woods remain for wildlife with Caney Creek crossing the eastern side of the ranch providing waterfowl opportunities. It is fenced into 9 separate pastures with water, either lakes/ponds or a trough in every pasture. One pasture is used as a hay field to produce coastal and Jiggs hay. Fences are in good shape from new to recently reworked. A partially covered heavy made set of pipe working corrals exists with loadout chutes and hold over pen with shed. The working pens have electricity, lights, and water. The ranch offers two homes, with the main home being a 3/2.5/2 and located on a hilltop with views. The second home is a 3/2/2 with carport and outbuildings, being used for ranch employee housing. The main barn is a steel 40'x80' structure with 3 sides being fully enclosed. Ranch is located 12 miles Northwest of Madisonville, just east of FM 2289 at the dead end of Sparrow Lane, a County maintained road. Property is in the regarded Normangee School District. Easy access to I-45, minutes to Bryan/College Station, 1 hour north of The Woodlands and Conroe, Also, 1.5 hours to Houston and 2 hours to Dallas/Ft. Worth.