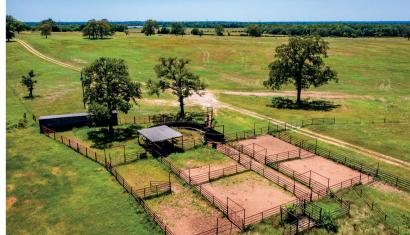

## 5138 Sparrow Lane

Stalwart Ranch, Normangee Division is a working cattle ranch in the northwestern portion of Madison County. This ranch is predominantly rolling open terrain. Several areas of woods remain for wildlife with Caney Creek crossing the eastern side of the ranch providing waterfowl opportunities. It is fenced into 9 separate pastures with water, either lakes/ponds or a trough in every pasture. One pasture is used as a hay field to produce coastal and Jiggs hay. Fences are in good shape from new to recently reworked. A partially covered heavy made set of pipe working corrals exists with loadout chutes and hold over pen with shed. The working pens have electricity, lights, and water. The ranch offers two homes, with the main home being a 3/2.5/2 and located on a hilltop with views. The second home is a 3/2/2 with carport and outbuildings, being used for ranch employee housing. The main barn is a steel 40'x80' structure with 3 sides being fully enclosed. Ranch is located 12 miles Northwest of Madisonville, just east of FM 2289 at the dead end of Sparrow Lane, a County maintained road. Property is in the regarded Normangee School District. Easy access to I-45, minutes to Bryan/College Station, 1 hour north of The Woodlands and Conroe, Also, 1.5 hours to Houston and 2 hours to Dallas/Ft. Worth.