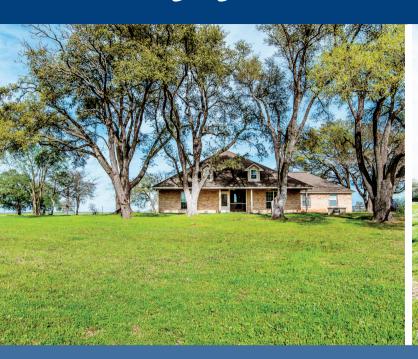

## 5138 Sparrow Lane

Stalwart Ranch, Normangee Division is a working cattle ranch in the northwestern portion of Madison County. This ranch is predominantly rolling open terrain. Several areas of woods remain for wildlife with Caney Creek crossing the eastern side of the ranch providing waterfowl opportunities. It is fenced into 9 separate pastures with water, either lakes/ponds or a trough in every pasture. One pasture is used as a hay field to produce coastal and Jiggs hay. Fences are in good shape from new to recently reworked. A partially covered heavy made set of pipe working corrals exists with loadout chutes and hold over pen with shed. The working pens have electricity, lights, and water. The ranch offers two homes, with the main home being a 3/2.5/2 and located on a hilltop with views. The second home is a 3/2/2 with carport and outbuildings, being used for ranch employee housing. The main barn is a steel 40'x80' structure with 3 sides being fully enclosed. Ranch is located 12 miles Northwest of Madisonville, just east of FM 2289 at the dead end of Sparrow Lane, a County maintained road. Property is in the regarded Normangee School District. Easy access to I-45, minutes to Bryan/College Station, 1 hour north of The Woodlands and Conroe, Also, 1.5 hours to Houston and 2 hours to Dallas/Ft. Worth.