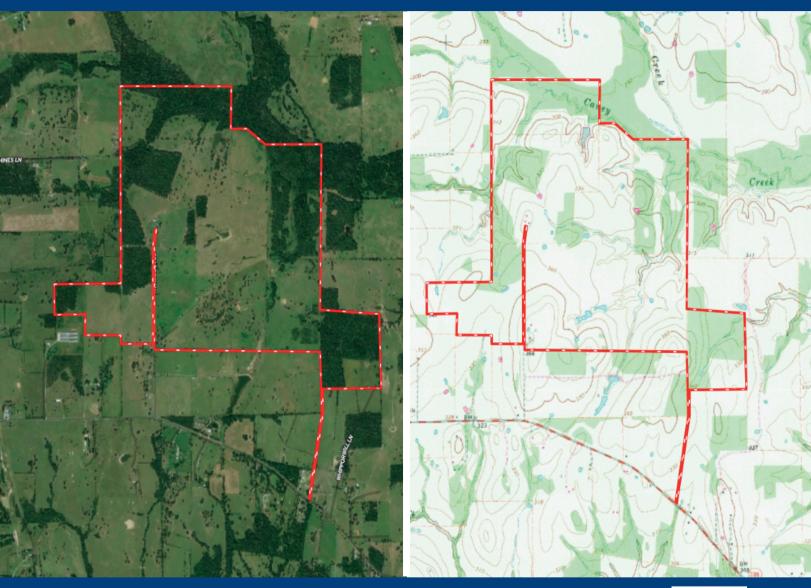

## 5138 Sparrow Lane

Stalwart Ranch, Normangee Division is a working cattle ranch in the northwestern portion of Madison County. This ranch is predominantly rolling open terrain. Several areas of woods remain for wildlife with Caney Creek crossing the eastern side of the ranch providing waterfowl opportunities. It is fenced into 9 separate pastures with water, either lakes/ponds or a trough in every pasture. One pasture is used as a hay field to produce coastal and Jiggs hay. Fences are in good shape from new to recently reworked. A partially covered heavy made set of pipe working corrals exists with loadout chutes and hold over pen with shed. The working pens have electricity, lights, and water. The ranch offers two homes, with the main home being a 3/2.5/2 and located on a hilltop with views. The second home is a 3/2/2 with carport and outbuildings, being used for ranch employee housing. The main barn is a steel 40'x80' structure with 3 sides being fully enclosed. Ranch is located 12 miles Northwest of Madisonville, just east of FM 2289 at the dead end of Sparrow Lane, a County maintained road. Property is in the regarded Normangee School District. Easy access to I-45, minutes to Bryan/College Station, 1 hour north of The Woodlands and Conroe, Also, 1.5 hours to Houston and 2 hours to Dallas/Ft. Worth.