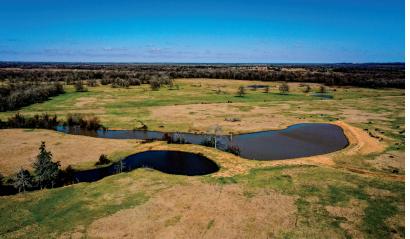

## 5138 Sparrow Lane

Stalwart Ranch, Normangee Division is a working cattle ranch in the northwestern portion of Madison County. This ranch is predominantly rolling open terrain. Several areas of woods remain for wildlife with Caney Creek crossing the eastern side of the ranch providing waterfowl opportunities. It is fenced into 9 separate pastures with water, either lakes/ponds or a trough in every pasture. One pasture is used as a hay field to produce coastal and Jiggs hay. Fences are in good shape from new to recently reworked. A partially covered heavy made set of pipe working corrals exists with loadout chutes and hold over pen with shed. The working pens have electricity, lights, and water. The ranch offers two homes, with the main home being a 3/2.5/2 and located on a hilltop with views. The second home is a 3/2/2 with carport and outbuildings, being used for ranch employee housing. The main barn is a steel 40'x80' structure with 3 sides being fully enclosed. Ranch is located 12 miles Northwest of Madisonville, just east of FM 2289 at the dead end of Sparrow Lane, a County maintained road. Property is in the regarded Normangee School District. Easy access to I-45, minutes to Bryan/College Station, 1 hour north of The Woodlands and Conroe, Also, 1.5 hours to Houston and 2 hours to Dallas/Ft. Worth.